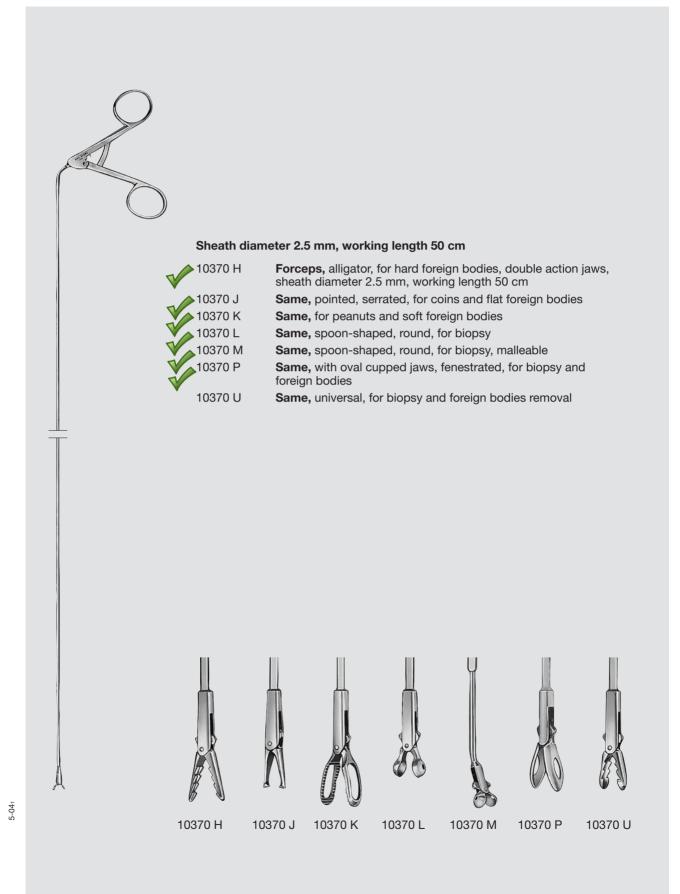

### **Forceps for Bronchoscopy**

double action jaws

## Forceps for Bronchoscopy double action jaws

| Sheath diameter 2.5 mm, working length 50 cm10370 HForceps, alligator, for hard foreign bodies, double action jaws, |                    |                  |                                              |              |                     |               |         |  |  |
|---------------------------------------------------------------------------------------------------------------------|--------------------|------------------|----------------------------------------------|--------------|---------------------|---------------|---------|--|--|
|                                                                                                                     | 10370 H            | sheat            | h diameter 2                                 | .5 mm, work  | ing length 50       | cm            |         |  |  |
|                                                                                                                     | 10370 J<br>10370 K |                  | <b>,</b> pointed, se<br><b>,</b> for peanuts |              | oins and flat f     | oreign bodie  | S       |  |  |
|                                                                                                                     | 10370 L            |                  | , spoon-sha                                  |              |                     |               |         |  |  |
|                                                                                                                     | 10370 M            |                  |                                              |              | or biopsy, ma       |               |         |  |  |
|                                                                                                                     | 10370 P            |                  | e, with oval c<br>n bodies                   | upped jaws,  | fenestrated,        | for biopsy ar | nd      |  |  |
| ×                                                                                                                   | ▶ 10370 U          | Same             | <b>e,</b> universal, f                       | or biopsy an | d foreign bod       | lies removal  |         |  |  |
|                                                                                                                     |                    |                  |                                              |              |                     |               |         |  |  |
| 风 1                                                                                                                 | 0370 H             | لا یا<br>10370 J | <b>U</b> U<br>10370 К                        | 10370 L      | <b>%</b><br>10370 M | 10370 P       | 10370 U |  |  |
|                                                                                                                     |                    |                  |                                              |              |                     |               |         |  |  |