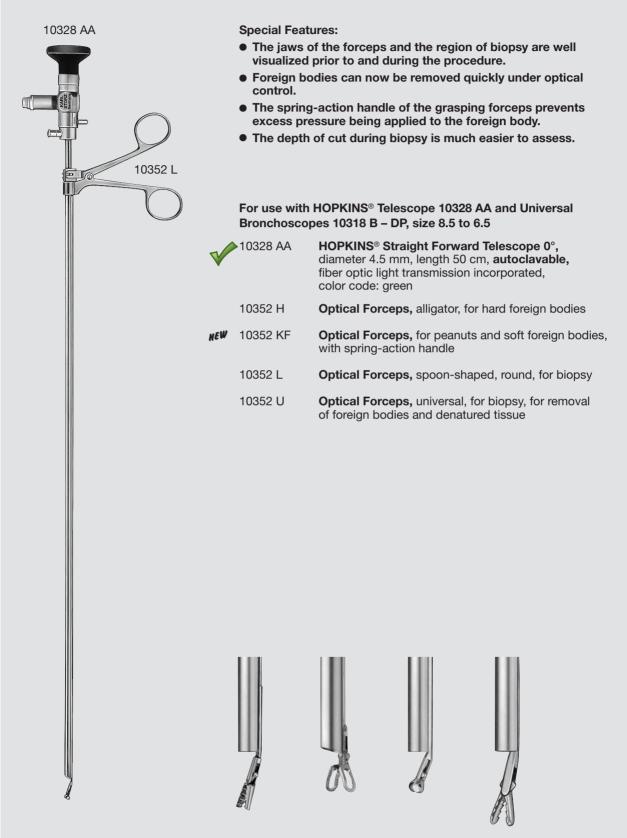

#### **Optical Forceps**





10352 H

10352 KF

10352 L

10352 U

### **Universal Bronchoscopes for Adults**

with proximal illumination





### **Forceps for Bronchoscopy**

double action jaws





## Forceps for Bronchoscopy double action jaws



| Sheath diameter 2.5 mm, working length 50 cm10370 HForceps, alligator, for hard foreign bodies, double action jaws, |                    |                  |                                              |              |                     |               |         |  |  |
|---------------------------------------------------------------------------------------------------------------------|--------------------|------------------|----------------------------------------------|--------------|---------------------|---------------|---------|--|--|
|